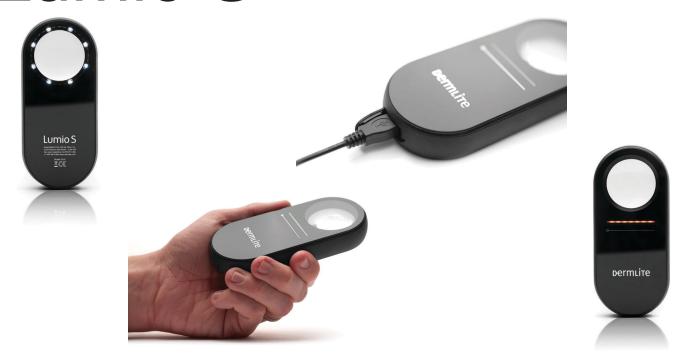

## Lumio S

Lumio®S opens a new era in skin diagnostics. With its superb 40 mm lens producing 4x magnification, this convenient device hits the sweet spot between large-area, low magnification viewers and the close quarters of a dermoscopic image.

In fact, Lumio S lets you see an area that is 4 times larger than what your dermatoscope provides, while showing lesion structures invisible to the naked eye. Simply push & hold to turn on the device, quick-tap to change between two sets of polarized and non-polarized LEDs.

The minimalist design of Lumio S is even more functional than simply cool. A clean, elegant exterior with only a single USB jack is much easier to keep clean between patients, its ergonomic soft-touch body provides a comfortable, secure grip, and its genuine Corning®Gorilla®Glass top and bottom surfaces are extremely strong and scratch-resistant.

Lumio S may be charged from any USB power source using the included USB cable.